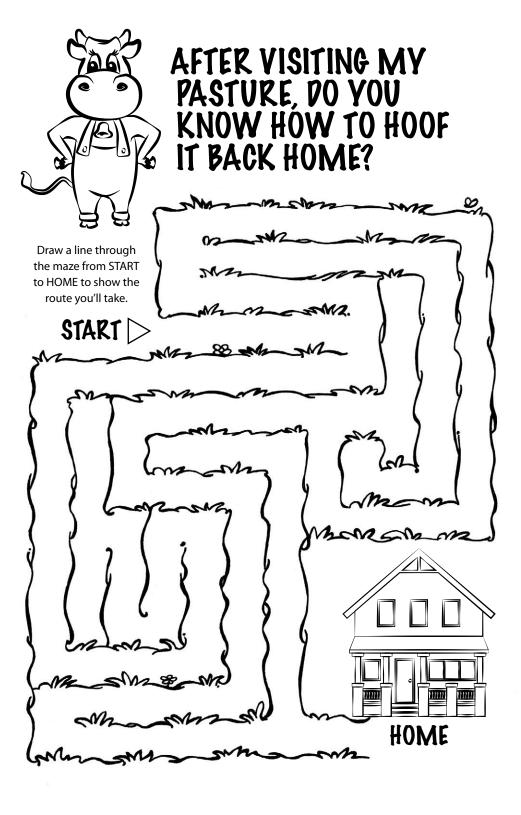

| G | K | Μ | L | О | G | C | Т | L |
| U | М | S | I | K | В | R | S   | Q | Р | Ε | ٧ | ٧ | В | I | Р | Т |
| Т | S | J | Н | W | K | Α | Р   | S | Α | Т | C | Ε | Χ | Q | Т | ٧ |
| I | R | S | Μ | R | L | Χ | K   | D | Ε | Т | 0 | S | C | J | W | Α |
| 0 | G | R | Α | I | Ν | В | I   | Ν | S | S | I | N | J | 0 | S | Т |
| Ν | K | 0 | В | Υ | Р | C | Ν   | Т | 1 | F | L | Α | G | S | D | W |

| 1. Gloves  | 5. Reflectors | 9. Caution    | 13. Warning   |
|------------|---------------|---------------|---------------|
| 2. Glasses | 6. Flags      | 10. Farm      | 14. PTO       |
| 3. Helmet  | 7. Harness    | 11. Seat Belt | 15. Grain Bin |
| 4. Lights  | 8. ATV        | 12. Safe      | 16. Alert     |



Color this page. Bee sure to use bright yellow on the "A SAFE FARM" stickers.







## BEEF UP YOUR FARM SAFETY SKILLS BY UNSCRAMBLING ALL THESE WORDS!

Unscramble each jumble of letters below to make words that tell you how to stay safe.

After you're done, check your safety score on the next page.

| . TARORCT       |
|-----------------|
| AVT             |
| . CECITNAD      |
| . EDRLAD        |
| . OSELVG        |
| 5. ERPAGN       |
| . MKSEO         |
| s. TFEYAS       |
| . IUCTNOA       |
| 0. <b>NIB</b>   |
| 1. <b>NEFCE</b> |

# Answers



### MAZE



### SCRAMBLE

- 1. TRACTOR
- 2. **ATV**
- 3. ACCIDENT
- 4. LADDER
- 5. GLOVES
- 6. PANGER
- 7. SMOKE
- 8. SAFETY
- 9. CAUTION
- 10. **BIN**
- 11. FENCE





1410 Dakota Ave S. Huron, SD 57350 605.352.6761 sdfu@sdfu.org

WWW.SDFU.ORG