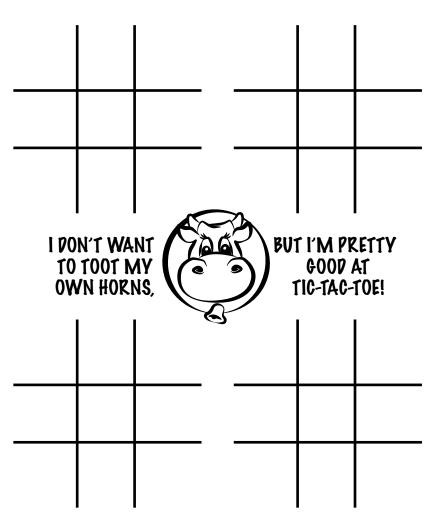

Riddle: How is tic tac toe like farm safety?

Answer: You need to be in the right place at the right time!