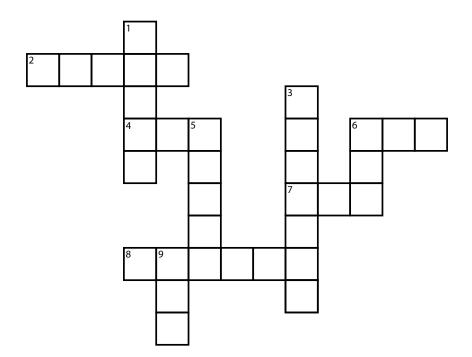

# HOME ON THE RANGE

Country kids have the best neighbors!
Fill out this crossword puzzle to see who and what are in your backyard.
Use the clues below to fill in the crossword puzzle with the correct words.

### Across

- 2. You count these when you can't fall asleep
- 4. Has four legs and says "MOOOO!"
- 6. Can be fed to horses to eat
- 7. What grain is stored in
- 8. Where all the vegetables are planted

### Down

- 1. This keeps the livestock in when they are out in the pasture 3. You use this to harvest crops like corn and soybeans
- 5. Fill your bucket up with \_\_\_\_\_ to hydrate your livestock
- 6. A male is called a Rooster and a female is called a \_\_\_\_\_
- 9. We call it a four wheeler, but its real name is an \_\_\_\_\_\_