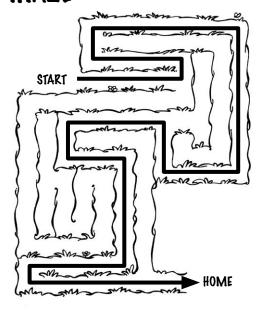

-------|---------------|---------------|
| 2. Glasses | 6. Flags      | 10. Farm      | 14. PTO       |
| 3. Helmet  | 7. Harness    | 11. Seat Belt | 15. Grain Bin |
| 4. Lights  | 8. ATV        | 12. Safe      | 16. Alert     |



Color this page. Bee sure to use bright yellow on the "A SAFE FARM" stickers.







## BEEF UP YOUR FARM SAFETY SKILLS BY UNSCRAMBLING ALL THESE WORDS!

Unscramble each jumble of letters below to make words that tell you how to stay safe.

After you're done, check your safety score on the next page.

| . TARORCT       |
|-----------------|
| AVT             |
| . CECITNAD      |
| . EDRLAD        |
| . OSELVG        |
| 5. ERPAGN       |
| . MKSEO         |
| s. TFEYAS       |
| . IUCTNOA       |
| 0. <b>NIB</b>   |
| 1. <b>NEFCE</b> |

# Answers



### MAZE



### SCRAMBLE

- 1. TRACTOR
- 2. **ATV**
- 3. ACCIDENT
- 4. LADDER
- 5. GLOVES
- 6. PANGER
- 7. SMOKE
- 8. SAFETY
- 9. CAUTION
- 10. **BIN**
- 11. FENCE





1410 Dakota Ave S. Huron, SD 57350 605.352.6761 sdfu@sdfu.org

WWW.SDFU.ORG