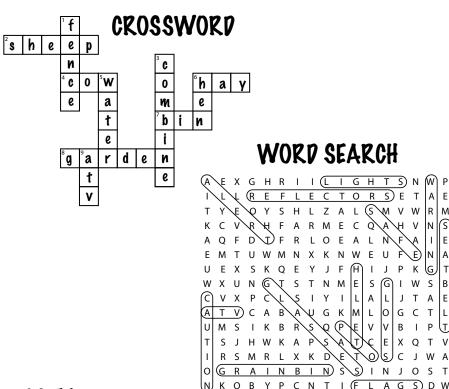

# HOME ON THE RANGE

Country kids have the best neighbors!
Fill out this crossword puzzle to see who and what are in your backyard.
Use the clues below to fill in the crossword puzzle with the correct words.

### Across

- 2. You count these when you can't fall asleep
- 4. Has four legs and says "MOOOO!"
- 6. Can be fed to horses to eat
- 7. What grain is stored in
- 8. Where all the vegetables are planted

### Down

- 1. This keeps the livestock in when they are out in the pasture 3. You use this to harvest crops like corn and soybeans
- 5. Fill your bucket up with \_\_\_\_\_ to hydrate your livestock
- 6. A male is called a Rooster and a female is called a \_\_\_\_\_
- 9. We call it a four wheeler, but its real name is an \_\_\_\_\_\_

## PLAY THE FARMYARD WORD SEARCH!

Remember, you always have to be on the look out to stay safe. So search up, search down, forward and diagonally to find the hidden words!

| Α | Ε | Χ | G | Н | R | I | - 1 | L | I | G | Н | Т | S | Ν | W | Р |
|---|---|---|---|---|---|---|-----|---|---|---|---|---|---|---|---|---|
| I | L | L | R | Ε | F | L | Ε   | C | Τ | Ο | R | S | Ε | Т | Α | Ε |
| Т | Υ | Ε | 0 | Υ | S | Н | L   | Z | Α | L | S | М | ٧ | W | R | Μ |
| K | C | ٧ | R | Н | F | Α | R   | Μ | Ε | C | Q | Α | Н | ٧ | Ν | S |
| Α | Q | F | D | Т | F | R | L   | О | Ε | Α | L | Ν | F | Α | I | Ε |
| Ε | М | Τ | U | W | М | N | Χ   | Κ | Ν | W | Ε | U | F | Ε | Ν | Α |
| U | Ε | Χ | S | Κ | Q | Ε | Υ   | J | F | Н | I | J | Р | Κ | G | Τ |
| W | Χ | U | N | G | Т | S | Τ   | Ν | М | Ε | S | G | I | W | S | В |
| C | ٧ | Χ | Р | C | L | S | I   | Υ | I | L | Α | L | J | Т | Α | Ε |
| Α | Т | ٧ | C |   | В | Α | U   | G | K | Μ | L | О | G | C | Т | L |
| U | М | S | I | K | В | R | S   | Q | Р | Ε | ٧ | ٧ | В | I | Р | Т |
| Т | S | J | Н | W | K | Α | Р   | S | Α | Т | C | Ε | Χ | Q | Т | ٧ |
| I | R | S | Μ | R | L | Χ | K   | D | Ε | Т | 0 | S | C | J | W | Α |
| 0 | G | R | Α | I | Ν | В | I   | Ν | S | S | I | N | J | 0 | S | Т |
| Ν | K | 0 | В | Υ | Р | C | Ν   | Т | 1 | F | L | Α | G | S | D | W |

| 1. Gloves  | 5. Reflectors | 9. Caution    | 13. Warning   |
|------------|---------------|---------------|---------------|
| 2. Glasses | 6. Flags      | 10. Farm      | 14. PTO       |
| 3. Helmet  | 7. Harness    | 11. Seat Belt | 15. Grain Bin |
| 4. Lights  | 8. ATV        | 12. Safe      | 16. Alert     |